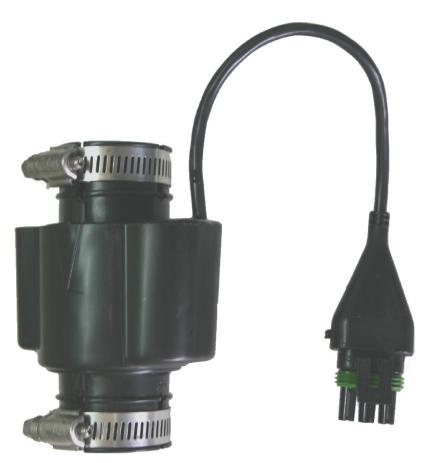

## **VIGILENSE BLOCKAGE SENSOR - 46682-0711**

6/139 Sandgate Rd

Albion OLD 4010

In-line blockage sensor for use with air seeder hose.

The Vigilense™ Blockage Sensor detects the flow of material and is designed for ease of installation across many seeding and material detection applications.

## **Multiple Sizes Available:**

**46742-0711** – 32 mm (1.25") inner diameter **46742-0720** – 45 mm (1.75") inner diameter

Please contact us if you would like to enquire about adaptors to suit different hose sizes.