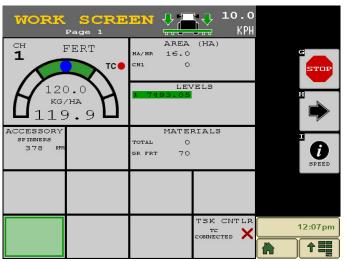

SO6 SPREADER CONTROLLER

- Control your belt speed, as well as spinner speed, for accurate rate control.
- Automated valve calibrations: 1button press.
- Up to 16 stored materials for easy changeover between products.
- Preset method lets the user set 10 rates to choose from on the go.
- Set belt RPM limit alarms.
- Accessory sensor support (spinner RPM and hopper low level).
- Customisable work screen allows the user to see the information most important to them.
- Product Level shows the remaining area coverable by hopper based on the application rate.
- Spinner speed can be controlled (or just displayed) on work screen.