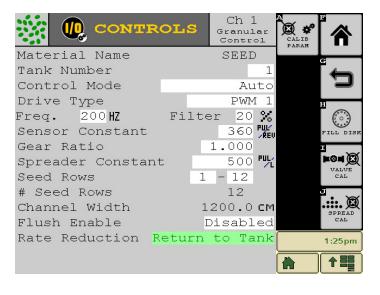

SO6 SPREADER CONTROLLER

- Control your belt speed, as well as spinner speed, for accurate rate control.
- Automated valve calibrations: 1button press.
- Up to 16 stored materials for easy changeover between products.
- Preset method lets the user set 10 rates to choose from on the go.
- Set belt RPM limit alarms.
- Accessory sensor support (spinner RPM and hopper low level).
- Customisable work screen allows the user to see the information most important to them.
- Product Level shows the remaining area coverable by hopper based on the application rate.
- Spinner speed can be controlled (or just displayed) on work screen.