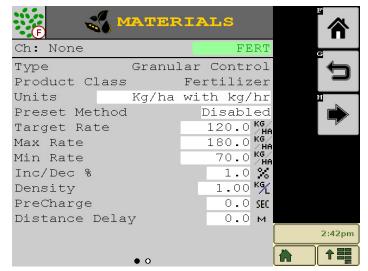

SO6 SPREADER CONTROLLER

- Control your belt speed, as well as spinner speed, for accurate rate control.
- Automated valve calibrations: 1button press.
- Up to 16 stored materials for easy changeover between products.
- Preset method lets the user set 10 rates to choose from on the go.
- Set belt RPM limit alarms.
- Accessory sensor support (spinner RPM and hopper low level).
- Customisable work screen allows the user to see the information most important to them.
- Product Level shows the remaining area coverable by hopper based on the application rate.
- Spinner speed can be controlled (or just displayed) on work screen.