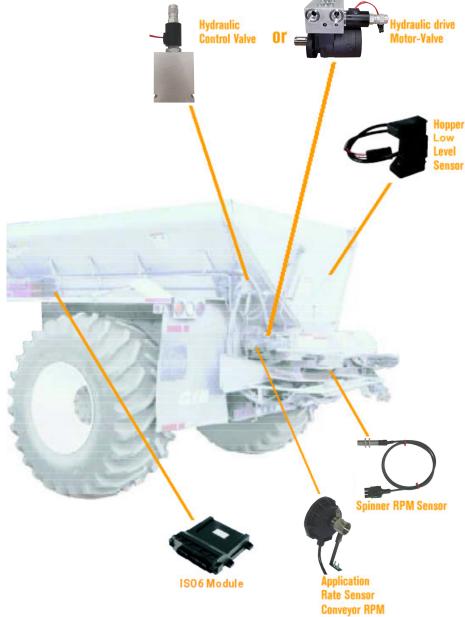

SO6 SPREADER CONTROLLER

- Control your belt speed, as well as spinner speed, for accurate rate control.
- Automated valve calibrations: 1button press.
- Up to 16 stored materials for easy changeover between products.
- Preset method lets the user set 10 rates to choose from on the go.
- Set belt RPM limit alarms.
- Accessory sensor support (spinner RPM and hopper low level).
- Customisable work screen allows the user to see the information most important to them.
- Product Level shows the remaining area coverable by hopper based on the application rate.
- Spinner speed can be controlled (or just displayed) on work screen.