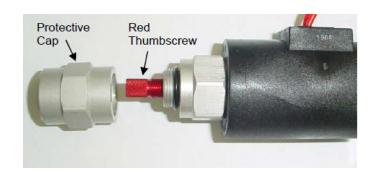

## **Manual Over-Ride**

For manual over-ride of the hydraulic valve, turn the red thumbscrew clockwise to a maximum of 4 1/2 turns to fully open the hydraulic valve.

For automatic control of the valve the red thumbscrew MUST be turned fully anticlockwise until it stops turning.