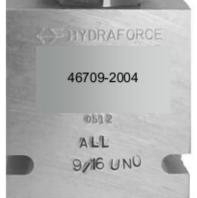

## **15L/MIN HYDRAULIC VALVE - 46709-2004**

3

Hydraulic Oil **REGULATED OUT**To Hydraulic Motor

9/16" UNO

2

Hydraulic Oil **TANK RETURN** 9/16" UNO