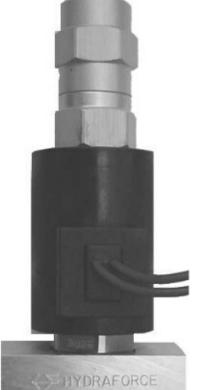

## **15L/MIN HYDRAULIC VALVE - 46709-2004**

## **Electrical Specifications**

Control Signal: 12 Volts PWM Control Frequency: 200 Hz Maximum Current: 1.5 Amps

When connected to a tractor with Closed Centre Hydraulics Port 2 (Tank Return) is blocked off.