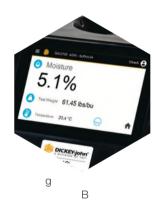

ns**

### W

- B
   B
   B
   B
   B
   B
   B
   B
   B
   B
   B
   B
   B
   B
   B
   B
   B
   B
   B
   B
   B
   B
   B
   B
   B
   B
   B
   B
   B
   B
   B
   B
   B
   B
   B
   B
   B
   B
   B
   B
   B
   B
   B
   B
   B
   B
   B
   B
   B
   B
   B
   B
   B
   B
   B
   B
   B
   B
   B
   B
   B
   B
   B
   B
   B
   B
   B
   B
   B
   B
   B
   B
   B
   B
   B
   B
   B
   B
   B
   B
   B
   B
   B
   B
   B
   B
   B
   B
   B
   B
   B
   B
   B
   B
   B
   B
   B
   B
   B
   B
   B
   B
   B
   B
   B
   B
   B
   B
   B
   B
   B
   B
   B
   B
   B
   B
   B
   B
   B
   В
- ) B B B B B B B B B B
- В В • Т В
- B B B B B D / g B
- U B B B B
- U B B B B B B B B





### B B В В



### B B U B B B BC B B B BBUB B В B B B U BB B B В BxBB BB BBxBg r BU B B BJ B



### T BBB BBeWi B

BBBb0U/g BCUB Cr0BBBBB B







BB)cBBCC)0C B BB B C B B B B В В

c0U/g B&2c0U/g B/B B BB 060 B B B B B B B B B B B