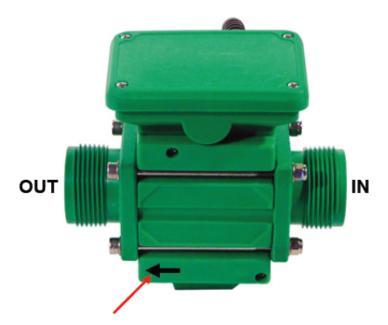

## **ELECTROMAGNETIC FLOWMETER - EMFLOW**

Black Arrow indicates direction of flow through the meter.

## ALWAYS MOUNT THE FLOWMETER VERTICALLY WITH THE ARROW POINTING UP!