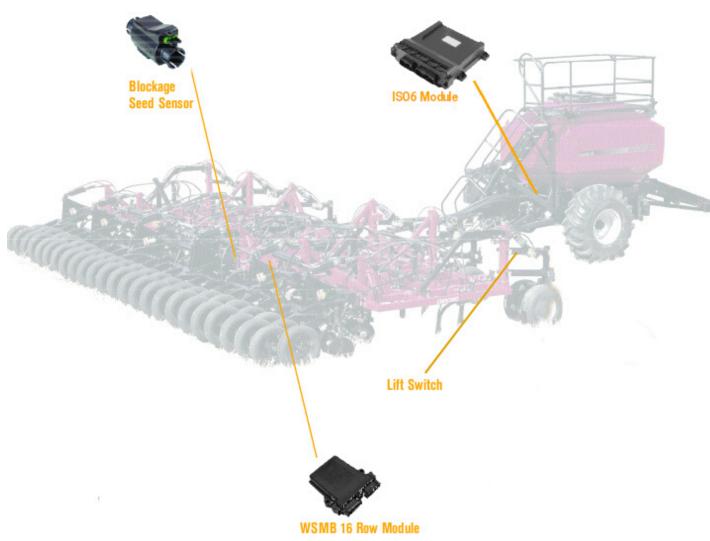

## ISO6 Intelliag System

The ISO6 Intelliag system is the latest 8channel control system from Dickey-john. Based on the ISO-11783 standard, the system is plug & play through any compatible terminal, allowing use of documentation & boundary shutoff.

- View planting information (material/metre, material/hectare & material spacing) averages & for each individual row during planting.
- Set relative high/low flow rate alarms.
- Gives flow rate bar graphs to see all rows at once.
- Resettable material accumulators shows total particles sown for the field.
- Up to 196 planter sensors blockage/flow rate information (16 rows per module).
- Implement Lift Switch input to avoid false alarms for trickle.
- Customisable Work Screens (up to 4 screens) allow the user to see the information most important to them.