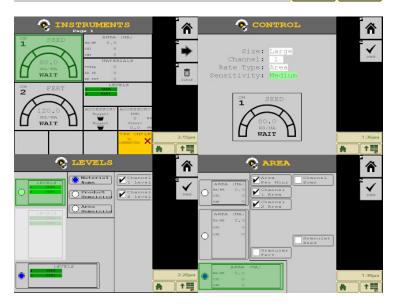

#### info@cambut.com.au www.cambut.com.au

| SENSORS         |      |      |      |      |      |      |  |                                    |
|-----------------|------|------|------|------|------|------|--|------------------------------------|
| SENSORS Enabled |      |      |      |      |      |      |  | ۔<br>(())¢°                        |
| ROW             | OP 1 | OP 2 | OP 3 | OP 4 | OP 5 | 0P 6 |  | (()) <b>¢<sup>©</sup></b><br>setup |
| 1               | ¥    |      |      |      |      |      |  | H<br>(w)Q                          |
| 2               | ¥    |      |      |      |      |      |  | SENSOR<br>DETECT                   |
| 3               | ¥    |      |      |      |      |      |  |                                    |
| 4               | ¥    |      |      |      |      |      |  | DETAILS                            |
| 5               | ¥    |      |      |      |      |      |  |                                    |
| 6               | ¥    |      |      |      |      |      |  | 1:41pm                             |
|                 |      |      |      |      |      |      |  |                                    |

- View planting information (material/metre, material/hectare & material spacing) averages & for each individual row during planting.
- Set relative high/low flow rate alarms.
- Gives flow rate bar graphs to see all rows at once.
- Resettable material accumulators shows total particles sown for the field.
- Up to 196 planter sensors blockage/flow rate information (16 rows per module).
- Implement Lift Switch input to avoid false alarms for trickle.
- Customisable Work Screens (up to 4 screens) allow the user to see the information most important to them.