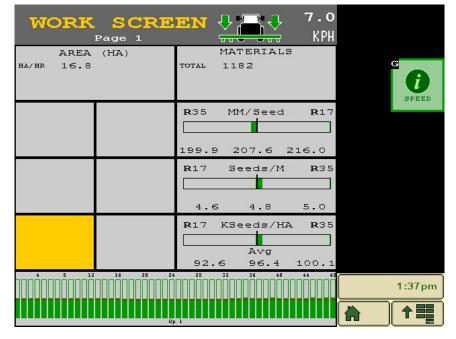

| SEEDI      | NG  | <b>↓</b> 7.0<br>КРН |        |
|------------|-----|---------------------|--------|
| POPULATION | Row | KSeeds/HA           | G      |
| Max:       | 36  | 100.1               |        |
| Average:   |     | 96.1                |        |
| Min:       | 17  | 92.6                |        |
| SPACING    | Row | MM/Seed             |        |
| Max:       | 17  | 216.0               |        |
| Average:   |     | 208.3               |        |
| Min:       | 36  | 199.9               |        |
| DISTANCE   | Row | Seeds/M             |        |
| Max:       | 36  | 5.0                 |        |
| Average:   |     | 4.8                 | 1:38pm |
| Min:       | 17  | 4.6                 |        |

- View planting information (material/metre, material/hectare & material spacing) averages & for each individual row during planting.
- Set relative high/low flow rate alarms.
- Gives flow rate bar graphs to see all rows at once.
- Resettable material accumulators shows total particles sown for the field.
- Up to 196 planter sensors blockage/flow rate information (16 rows per module).
- Implement Lift Switch input to avoid false alarms for trickle.
- Customisable Work Screens (up to 4 screens) allow the user to see the information most important to them.