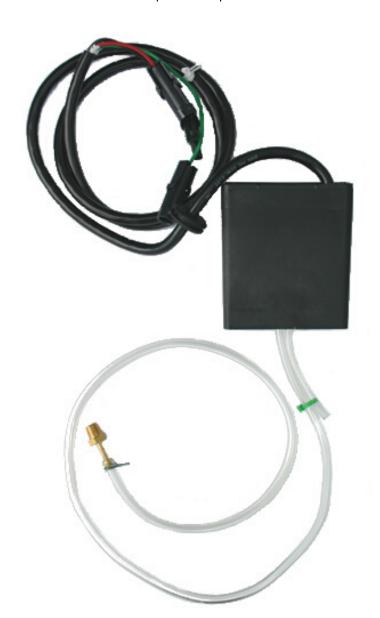

## AIR PRESSURE SENSOR - 46682-0920MOD

The Air Pressure Sensor provides pressure or vacuum readings when installed.

P: 07 3391 8766

F: 07 3891 1761

## **Installation Instructions**

- The sensor itself can be mounted outside the seed/fertiliser bin. It should be mounted using the 1/4" mounting bolt fixed to the rear of the sensor.
- A 1/8" BSP threaded hole must be tapped into the bin for the included air hose fitting. This pressure hose connection is vital to the sensor's correct operation, as it establishes the pressure difference between inside and outside the bin.

## **Colour Code**

Red = +8 VDCBlack = Ground

Green = Output Signal