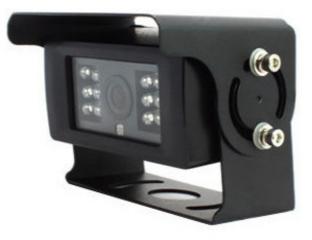

## **Cameras Also Available:**

- Easy to install.
- Infrared LED's for night vision.
- Mounting hardware included.