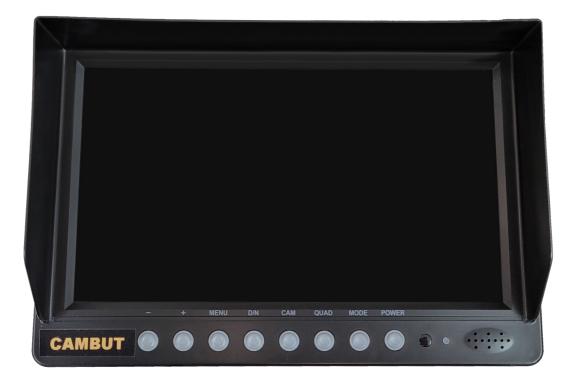

## QUAD CAMERA DISPLAY - 3RD-LCD-QUAD-9

Monitor exactly what's happening behind you with quad camera technology.

Peace of mind that the bin behind you is full or the chain drive is still turning and delivering fertiliser to the ground.

- 9" LCD Screen can show up to 4 cameras at once, simultaneously, or in any combination.
- Easy to install and use.
- Standard 4p circular connectors on the harness.
- Remote Control included.
- Bracket and mounting hardware included.