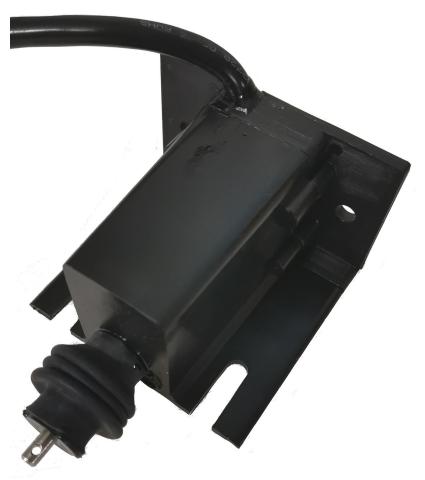

## **IMPLEMENT LIFT SWITCH KIT - 46372-0150**

Alerts your controller or monitor when your implement is raised.

- Implement Lift Switch is a fully sealed implement status switch engineered to withstand harsh outdoor conditions.
- The body is fixed to the implement, and the plunger is attached (with the included hardware kit) to any part of the implement that separates by at least 5cm when lifted.
- User has the choice of normally-open or normallyclosed mounting configuration.